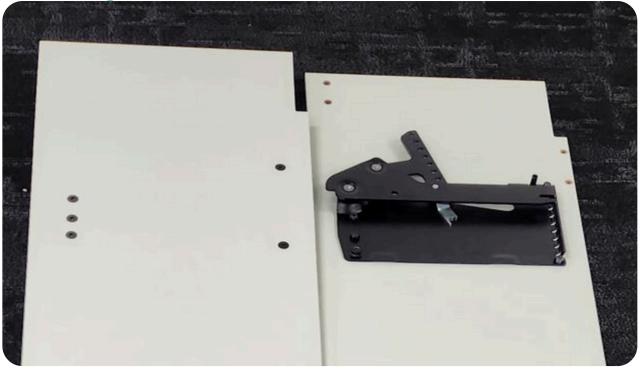

Instruction and User Guide

PLEASE READ OUR USER GUIDE CAREFULLY BEFORE USE

#### 1. Metro boxes required



# 2. Spring hinge hardware



- З.
  - Handle
  - Camlock fittings
  - Wall fix brackets



# 4. Side, top & base Panels with hardware



# 5. Spring lift mechanism fitted



# 6. Springs fitted



# 7. Top panel & Facia board ready to join



# 8. Camlock detail IMPORTANT DO NOT OVERTIGHTEN CAMLOCK NUTS



# 9. Panels with all Camlock bolts fitted ready to receive joining panels



10. Carcase assembled. Facia stiffener to be screwed to Facia then stand unit up and fix to wall.



#### 11. Unit fixed to wall studs.



12. Join 2 face panels. Note position of joining bolts with head protruding into each hole.



### 13. Assemble steel frame and fix to face panels



14. Corner bracket 15. Note locating end.

and fittings – foot holes in each corner.



16.Mattress retainer strap fitted to foot end.



# 17. Bolts fitted at head end to take hinge arms.



#### 18. Tension bar fitted.

ſŢ



12

### 19. Locking pin in place to receive face panels.



# 20.Face