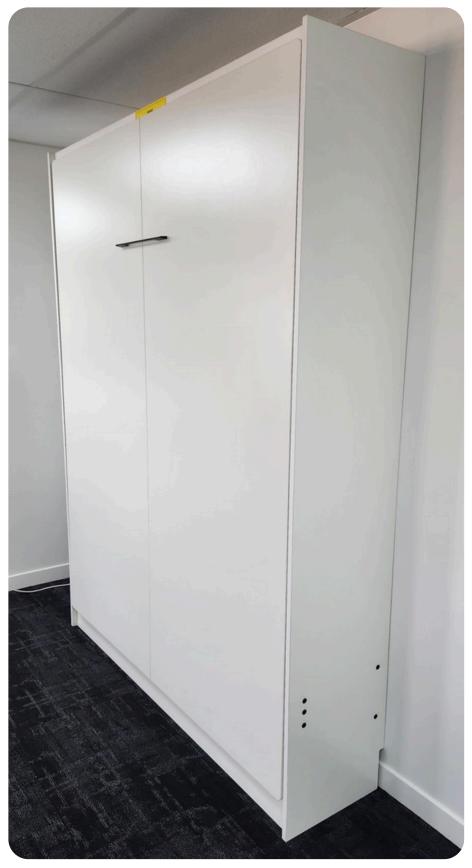

# 22. Spring cover fitted ready to screw on.

23. Congratulations! Your Hide-a-bed is now set-up and ready for use. Enjoy!