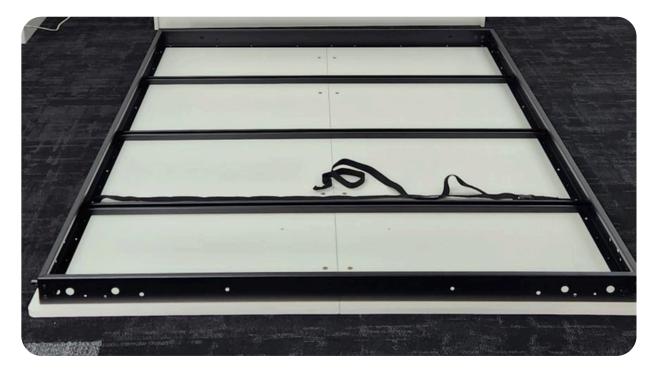

### 13. Assemble steel frame and fix to face panels

14. Corner bracket 15. Note locating end.

and fittings – foot holes in each corner.

16.Mattress retainer strap fitted to foot end.