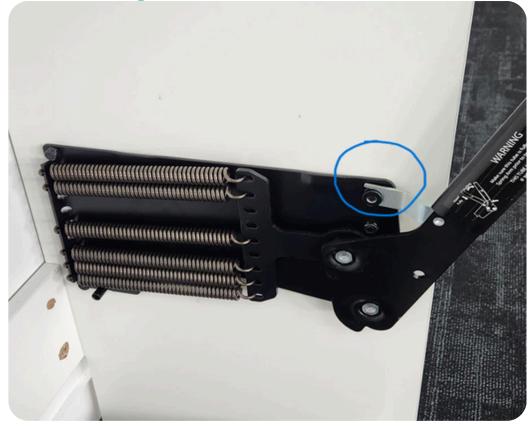

ism fitted



# 6. Springs fitted



# 7. Top panel & Facia board ready to join



# 8. Camlock detail IMPORTANT DO NOT OVERTIGHTEN CAMLOCK NUTS



# 9. Panels with all Camlock bolts fitted ready to receive joining panels



10. Carcase assembled. Facia stiffener to be screwed to Facia then stand unit up and fix to wall.



#### 11. Unit fixed to wall studs.



12. Join 2 face panels. Note position of joining bolts with head protruding into each hole.



### 13. Assemble steel frame and fix to face panels



14. Corner bracket 15. Note locating end.

and fittings – foot holes in each corner.



16.Mattress retainer strap fitted to foot end.



# 17. Bolts fitted at head end to take hinge arms.



#### 18. Tension bar fitted.

ſŢ



12

### 19. Locking pin in place to receive face panels.



# 20.Face panel ready to be fitted to Carcase.



21. Face panels sitting on hinges ready to tighten up.



# 22. Spring cover fitted ready to screw on.



23. Congratulations! Your Hide-a-bed is now set-up and ready for use. Enjoy!



# Still need assiatance?

If you need assistance, we suggest reaching out to installation professionals, such as the below:

- Hire-A Hubby: <u>https://www.hireahubby.co.nz/contact/</u>
- Kitset Assembly Services: <u>https://www.kitsetassemblyservices.com/franchise-nz/</u>

Please note, Mazon Group does not take any responsibility for any installation service costs.