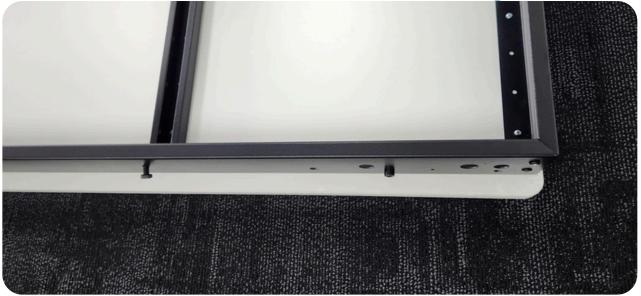

### 13. Assemble steel frame and fix to face panels

14. Corner bracket 15. Note locating end.

and fittings – foot holes in each corner.

16.Mattress retainer strap fitted to foot end.