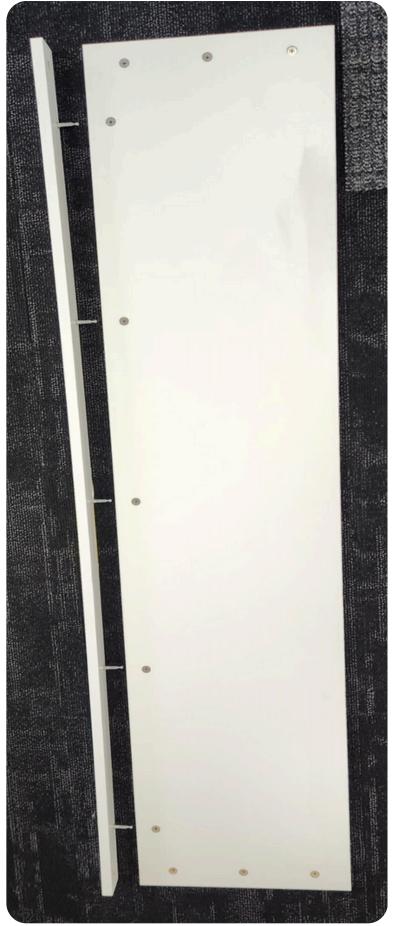

Instruction and User Guide

PLEASE READ OUR USER GUIDE CAREFULLY BEFORE USE

#### 1. Metro boxes required



# 2. Spring hinge hardware



- З.
  - Handle
  - Camlock fittings
  - Wall fix brackets



# 4. Side, top & base Panels with hardware



# 5. Spring lift mechanism fitted



# 6. Springs fitted



# 7. Top panel & Facia board ready to join



# 8. Camlock detail IMPORTANT DO NOT OVERTIGHTEN CAMLOCK NUTS



# 9. Panels with all Camlock bolts fitted ready to receive joining panels



10. Carcase assembled. Facia stiffener to be screwed to Facia then stand unit up and fix to wall.



#### 11. Unit fixed to wall studs.



12. Join 2 face panels. Note position of joining bolts with head protruding into each hole.



### 13. Assemble steel frame and fix to face panels



14. Corner bracket 15. Note locating end.

and fittings – foot holes in each corner.



16.Mattress retainer strap fitted to foot end.



# 17. Bolts fitted at head end to take hinge arms.



#### 18. Tension bar fitted.

ſŢ



12

### 19. Locking pin in place to receive face panels.



# 20.Face panel ready to be fitted to Carcase.



21. Face panels sitting on hi