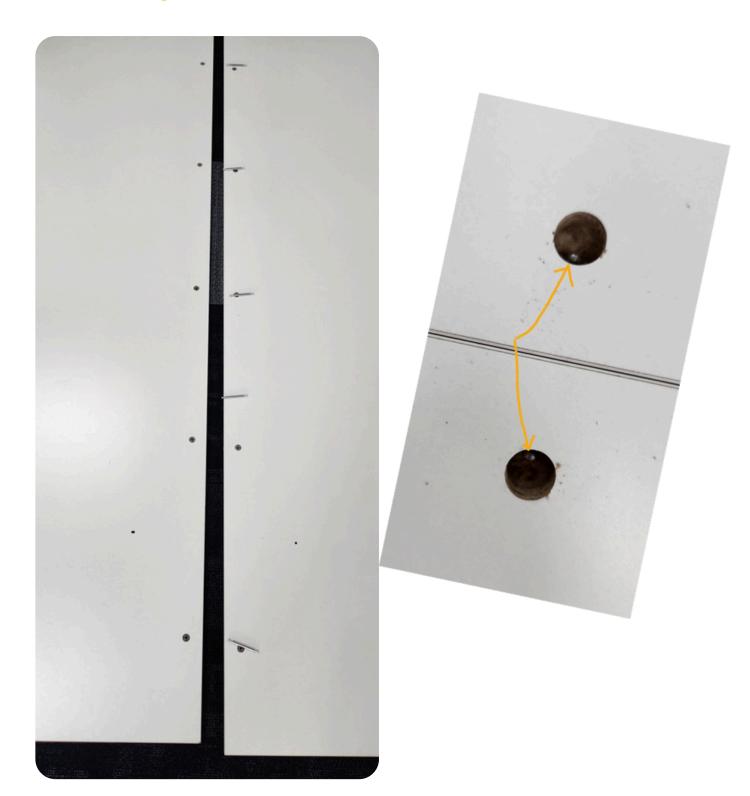

Instruction and User Guide

PLEASE READ OUR USER GUIDE CAREFULLY BEFORE USE

#### 1. Metro boxes required



# 2. Spring hinge hardware



- З.
  - Handle
  - Camlock fittings
  - Wall fix brackets



# 4. Side, top & base Panels with hardware



# 5. Spring lift mechanism fitted



# 6. Springs fitted



# 7. Top panel & Facia board ready to join



# 8. Camlock detail IMPORTANT DO NOT OVERTIGHTEN CAMLOCK NUTS



# 9. Panels with all Camlock bolts fitted ready to receive joining panels



10. Carcase assembled. Facia stiffener to be screwed to Facia then stand unit up and fix to wall.



#### 11. Unit fixed to wall studs.



12. Join 2 face panels. Note position of joining bolts with head protruding into each hole.



### 13. Assemble steel frame and fix to face panels



14. Corner bracket 15. Note locating end.

and fittings – foot holes in each corner.



16.Mattress retainer strap fitted to foot end.



# 17. Bolts fitted at head end to take hinge arms.



#### 18. Tension bar fitted.

ſŢ



12

### 19. Locking pin in place to receive face panels.



# 20.Face panel ready to be fitted to Carcase.



21. Face panels sitting on hinges ready to tighten up.



# 22. Spring cover fitted ready to screw on.



23. Congratulations! Your Hide-a-bed is now set-up and ready for use. Enjoy!



# Still need assiatance?

If you need assistance, we suggest reaching out to installation professionals, such as the below:

- Hire-A Hubby: <u>https://www.hireahubby.co.nz/contact/</u>
- Kitset Assembly Services: <u>ht