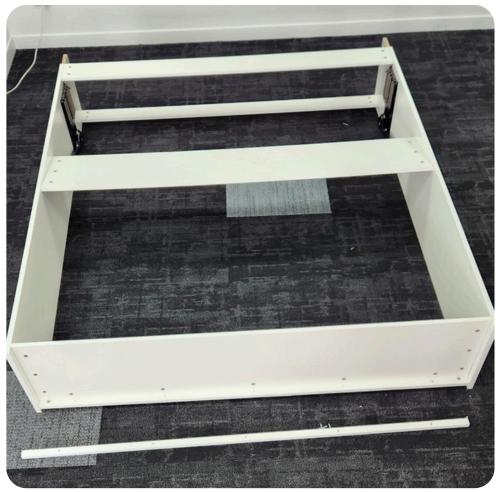

# 9. Panels with all Camlock bolts fitted ready to receive joining panels

10. Carcase assembled. Facia stiffener to be screwed to Facia then stand unit up and fix to wall.