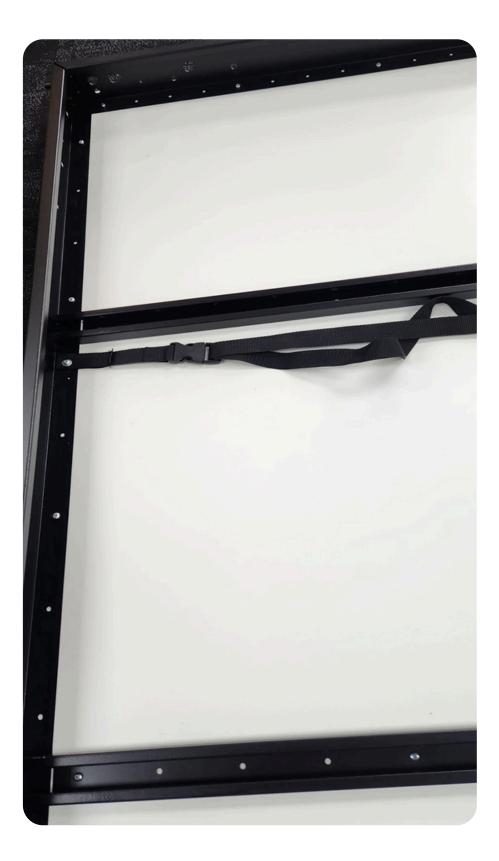

### 13. Assemble steel frame and fix to face panels

14. Corner bracket 15. Note locating end.

and fittings – foot holes in each corner.

16.Mattress retainer strap fitted to foot end.