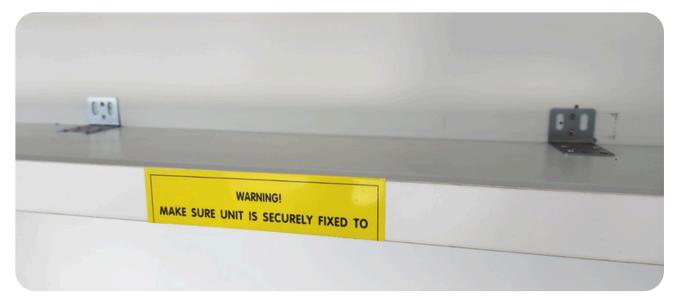

#### 11. Unit fixed to wall studs.

12. Join 2 face panels. Note position of joining bolts with head protruding into each hole.