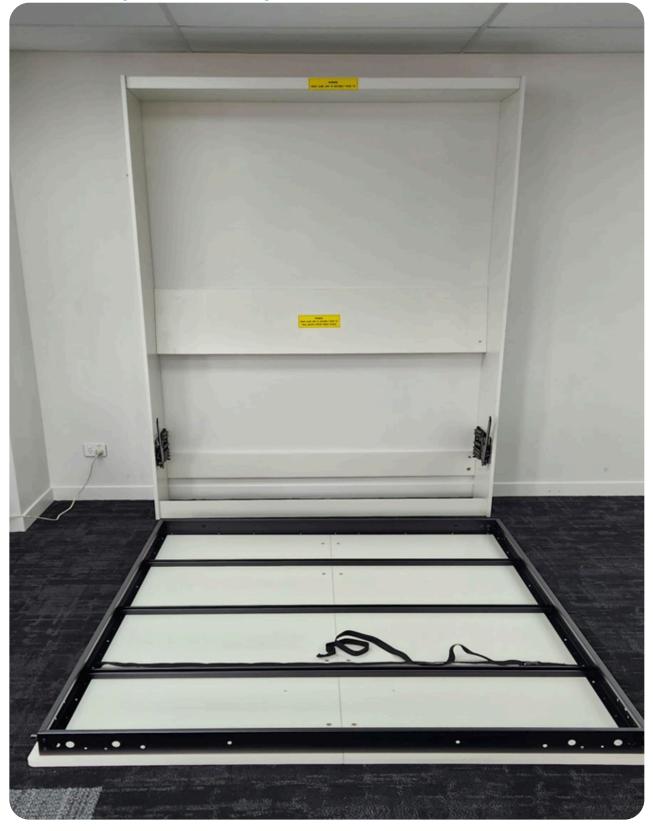

### 13. Assemble steel frame and fix to face panels

14. Corner bracket 15. Note locating end.

and fittings – foot holes in each corner.

16.Mattress retainer strap fitted to foot end.