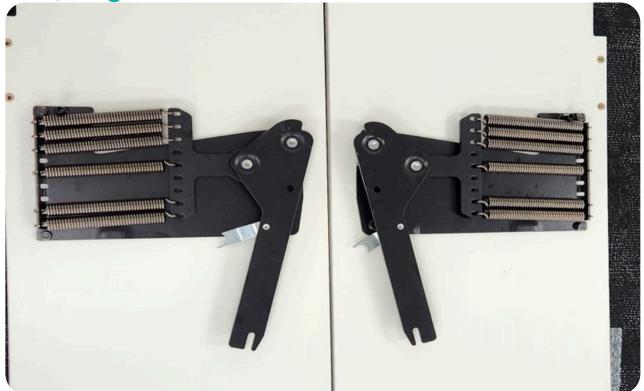

Instruction and User Guide

PLEASE READ OUR USER GUIDE CAREFULLY BEFORE USE

#### 1. Metro boxes required



# 2. Spring hinge hardware



- З.
  - Handle
  - Camlock fittings
  - Wall fix brackets



# 4. Side, top & base Panels with hardware



# 5. Spring lift mechanism fitted



# 6. Springs fitted



# 7. Top panel & Facia board ready to join



# 8. Camlock detail IMPORTANT DO NOT OVERTIGHTEN CAMLOCK NUTS



# 9. Panels with all Camlock bolts fitted ready to receive joining panels



10. Carcase assembled. Facia stiffener to be screwed to Facia then stand unit up and fix to wall.



#### 11. Unit fixed to wall studs.



12. Join 2 face panels. Note position of joining bolts with head protruding into each hole.



### 13. Assemble steel frame and fix to face panels



14. Corner bracket 15. Note locating end.

and fittings – foot holes in each corner.



16.Mattress retainer strap fitted to foot end.



# 17. Bolts fitted at head end to take hinge arms.



#### 18. Tension bar fitted.

ſŢ



12

### 19. Locking pin in place to receive face panels.



# 20.Face panel ready to be fitte