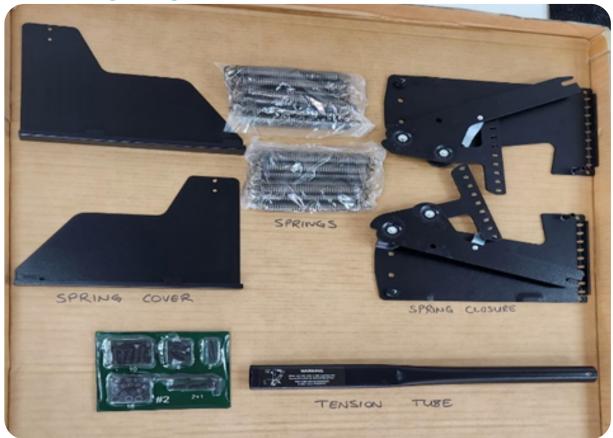

# 5. Spring lift mechanism fitted

# 6. Springs fitted

# 22. Spring cover fitted ready to screw on.

23. Congratulations! Your Hide-a-bed is now set-up and ready for use. Enjoy!