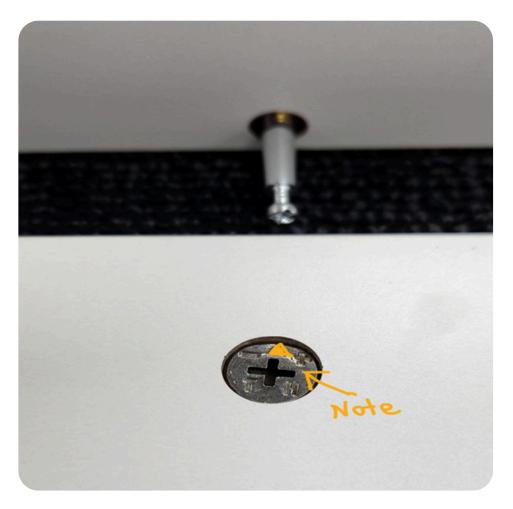

Instruction and User Guide

PLEASE READ OUR USER GUIDE CAREFULLY BEFORE USE

#### 1. Metro boxes required



# 2. Spring hinge hardware



- З.
  - Handle
  - Camlock fittings
  - Wall fix brackets



# 4. Side, top & base Panels with hardware



# 5. Spring lift mechanism fitted



# 6. Springs fitted



# 7. Top panel & Facia board ready to join



# 8. Camlock detail IMPORTANT DO NOT OVERTIGHTEN CAMLOCK NUTS



# 9. Panels with all Camlock bolts fitted ready to receive joining panels



10. Carcase assembled. Facia stiffener to be screwed to Facia then stand unit up and fix to wall.



#### 11. Unit fixed to wall studs.



12. Join 2 face panels. Note position of joining bolts with head protruding into each hole.



### 13. Assemble steel frame and fix to face panels



14. Corner bracket 15. Note locating end.

and fittings – foot holes in each corner.



16.Mattress retainer strap fitted to foot end.



# 17. Bolts fitted at head end to take hinge arms.



#### 18. Tension bar fitted.

ſŢ



12

### 19. Locking pin in place to receive face panels.



# 20.Face panel ready to be fitted to Carcase.



21. Face panels sitting on hinges ready to tighten up.



# 22. Spring cover fitted ready to s