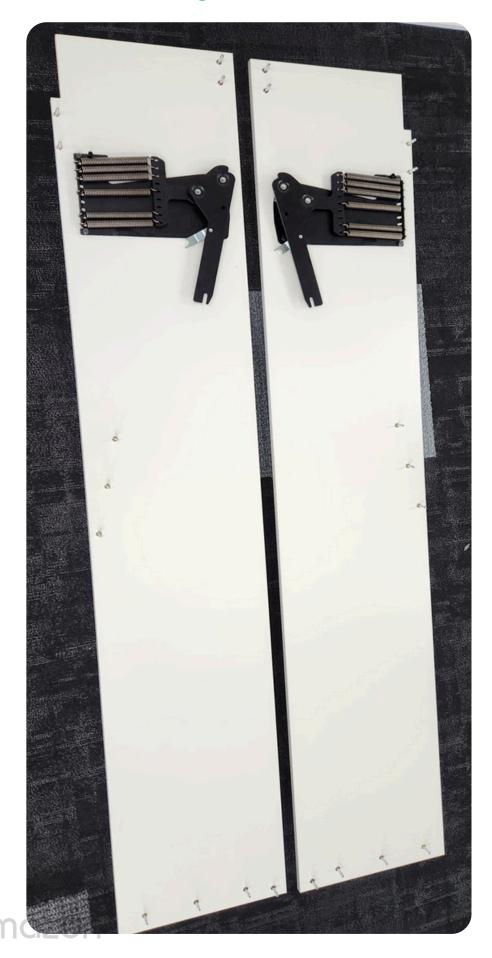

Instruction and User Guide

PLEASE READ OUR USER GUIDE CAREFULLY BEFORE USE

#### 1. Metro boxes required



# 2. Spring hinge hardware



- З.
  - Handle
  - Camlock fittings
  - Wall fix brackets



# 4. Side, top & base Panels with hardware



# 5. Spring lift mechanism fitted



# 6. Springs fitted



# 7. Top panel & Facia board ready to join



# 8. Camlock detail IMPORTANT DO NOT OVERTIGHTEN CAMLOCK NUTS



# 9. Panels with all Camlock bolts fitted ready to receive joining panels



10. Carcase assembled. Facia stiffener to be screwed to Facia then stand unit up and fix to wall.



#### 11. Unit fixed to wall studs.



12. Join 2 face panels. Note position of joining bolts with head protruding into each hole.



### 13. Assemble steel frame and fix to face panels



14. Corner bracket 15. Note locating end.

and fittings – foot holes in each corner.



16.Mattress retainer strap fitted to foot end.



# 17. Bolts fitted at head end to take hinge arms.



#### 18. Tension bar fitted.

ſŢ



12

### 19. Locking pin in place to receive face panels.



# 20.Face panel ready to be fitted to Carcase.



21. Face panels sitting on hinges ready to tighten up.



# 22. Spring cover fitted ready to screw on.



23. Congratulations! Your Hide-a-bed is now set-up and ready for