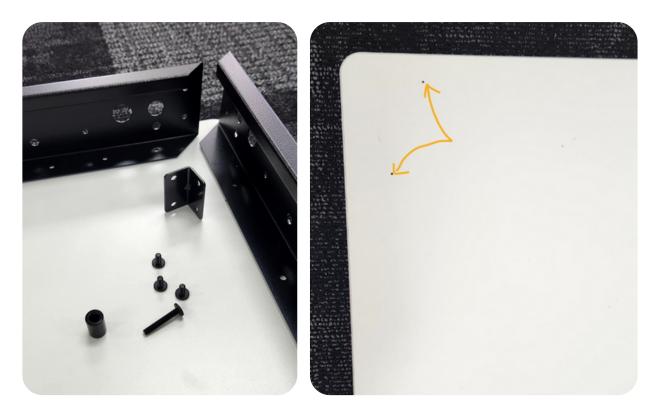

### 13. Assemble steel frame and fix to face panels

14. Corner bracket 15. Note locating end.

and fittings – foot holes in each corner.

16.Mattress retainer strap fitted to foot end.

# 20.Face panel ready to be fitted to Carcase.

21. Face panels sitting on hinges ready to tighten up.