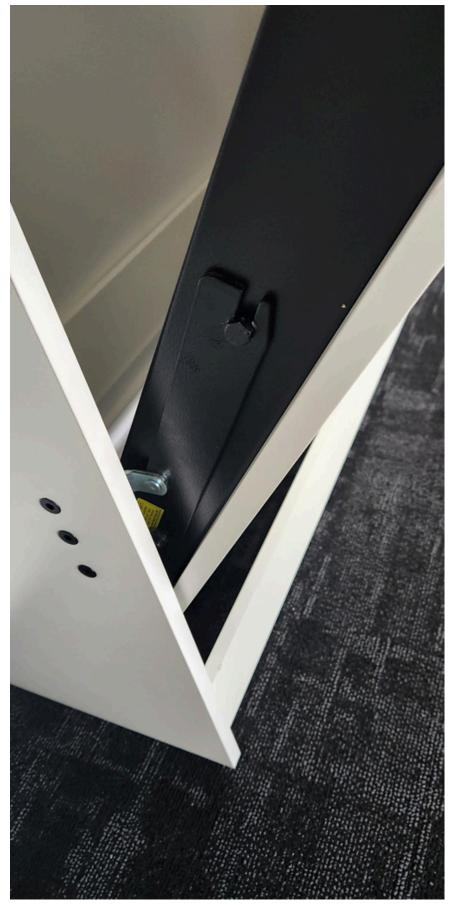

TANT DO NOT OVERTIGHTEN CAMLOCK NUTS



# 9. Panels with all Camlock bolts fitted ready to receive joining panels



10. Carcase assembled. Facia stiffener to be screwed to Facia then stand unit up and fix to wall.



#### 11. Unit fixed to wall studs.



12. Join 2 face panels. Note position of joining bolts with head protruding into each hole.



### 13. Assemble steel frame and fix to face panels



14. Corner bracket 15. Note locating end.

and fittings – foot holes in each corner.



16.Mattress retainer strap fitted to foot end.



# 17. Bolts fitted at head end to take hinge arms.



#### 18. Tension bar fitted.

ſŢ



12

### 19. Locking pin in place to receive face panels.



# 20.Face panel ready to be fitted to Carcase.



21. Face panels sitting on hinges ready to tighten up.



# 22. Spring cover fitted ready to screw on.



23. Congratulations! Your Hide-a-bed is now set-up and ready for use. Enjoy!



# Still need assiatance?

If you need assistance, we suggest reaching out to installation professionals, such as the below:

- Hire-A Hubby: <u>https://www.hireahubby.co.nz/contact/</u>
- Kitset Assembly Services: <u>https://www.kitsetassemblyservices.com/franchise-nz/</u>

Please note, Mazon Group does not take any responsibility for any installation service costs.