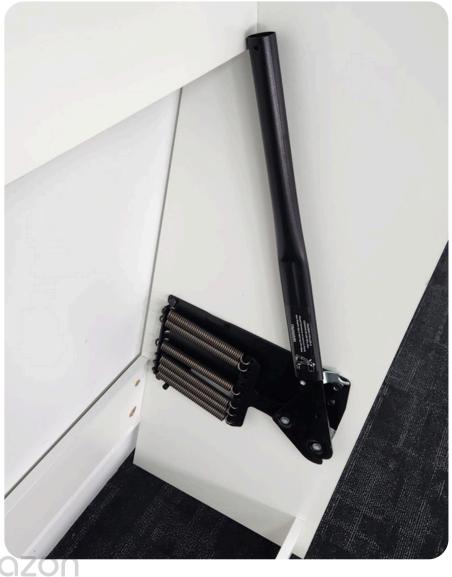

, top & base Panels with hardware



# 5. Spring lift mechanism fitted



# 6. Springs fitted



# 7. Top panel & Facia board ready to join



# 8. Camlock detail IMPORTANT DO NOT OVERTIGHTEN CAMLOCK NUTS



# 9. Panels with all Camlock bolts fitted ready to receive joining panels



10. Carcase assembled. Facia stiffener to be screwed to Facia then stand unit up and fix to wall.



#### 11. Unit fixed to wall studs.



12. Join 2 face panels. Note position of joining bolts with head protruding into each hole.



### 13. Assemble steel frame and fix to face panels



14. Corner bracket 15. Note locating end.

and fittings – foot holes in each corner.



16.Mattress retainer strap fitted to foot end.



# 17. Bolts fitted at head end to take hinge arms.



#### 18. Tension bar fitted.

ſŢ



12

### 19. Locking pin in place to receive face panels.



# 20.Face panel ready to be fitted to Carcase.



21. Face panels sitting on hinges ready to tighten up.



# 22. Spring cover fitted ready to screw on.



23. Congratulations! Your Hide-a-bed is now set-up and ready for use. Enjoy!



# Still need assiatance?

If you need assistance, we suggest reaching out to installation professionals, such as the below:

- Hire-A Hubby: <u>https://www.hireahubby.co.nz/contact/</u>
- Kitset Assembly Services: <u>https://www.kitsetassemblyservices.com/franchise-nz/</u>

Please note, Mazon Group does not take any responsibility for any installation service costs.