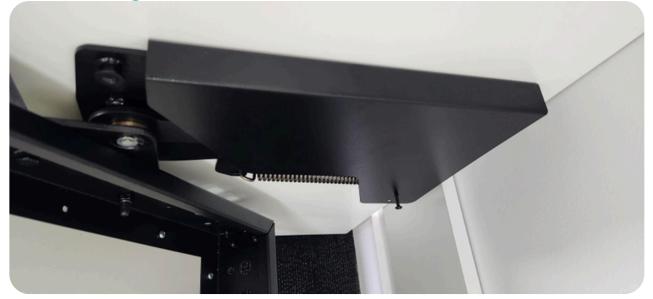

# 8. Camlock detail IMPORTANT DO NOT OVERTIGHTEN CAMLOCK NUTS

# 9. Panels with all Camlock bolts fitted ready to receive joining panels

10. Carcase assembled. Facia stiffener to be screwed to Facia then stand unit up and fix to wall.