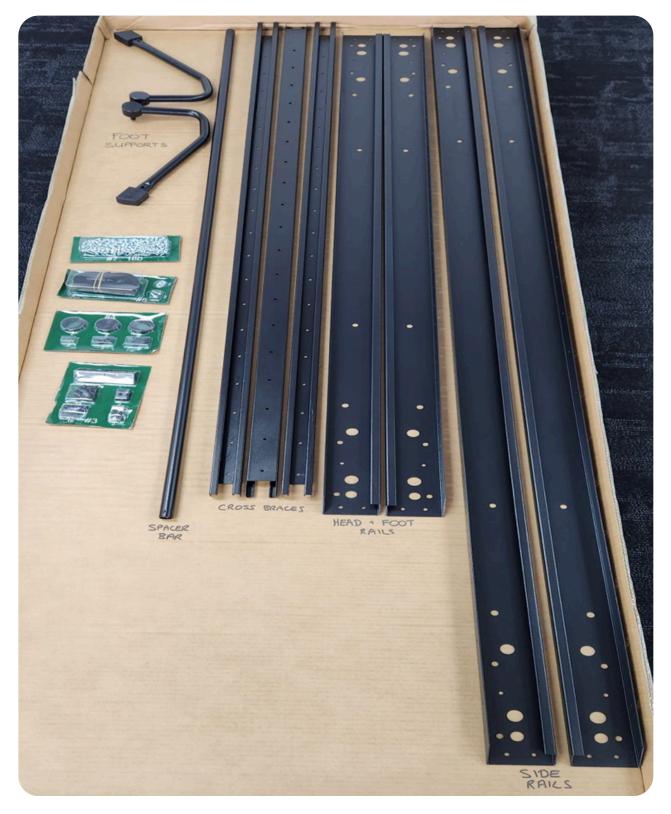

### 13. Assemble steel frame and fix to face panels

14. Corner bracket 15. Note locating end.

and fittings – foot holes in each corner.

16.Mattress retainer strap fitted to foot end.